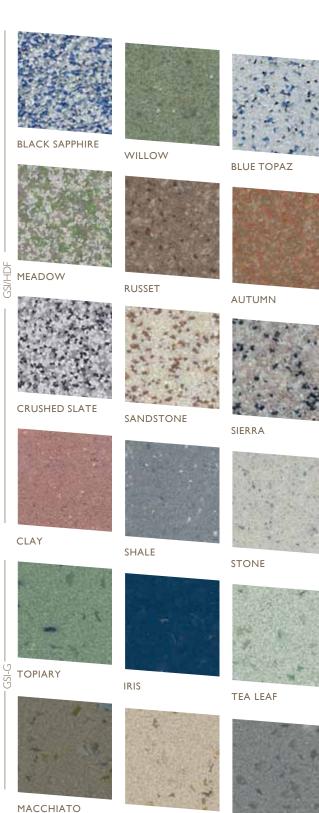

Stonblend GSI gives you striking designs and color options to suit any design standard while providing durable, stain and wear resistant floors. This seamless system is a cost-effective alternative to terrazzo and an ideal solution for pharmaceutical and healthcare facilities, animal laboratories, packaging and R&D areas, plant offices and public areas.

## Stonblend® GSI

Proven performance floor that gives you the ability to capitalize on design elements for healthcare, educational, pharmaceutical & correctional facilities.

## Stonblend® GSI-G

Same performance characteristics as GSI with an expanded design component that incorporates recycled glass chips in the floor for a highly stylized floor while also honoring the environment.

## Stonblend® HDF

Same great performance as Stonblend GSI with increased compressive strength for heavier loads in pharmaceutical and healthcare environments.

Color matching available with additional lead time, minimum order requirements and a slight premium.

Color reproductions are as accurate as modern photography and quality printing methods can produce. For actual color please regest a sample, www.stonhard.com

Indicates recycled glass in formulation. Ask your Stonhard representative about Stonhard's commitment to a healthier planet.